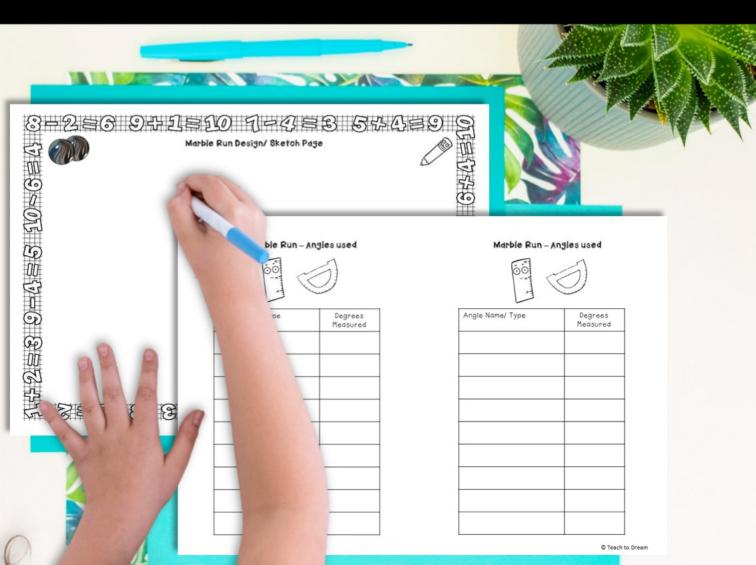

#### Students Will Love!

#### Detailed Student Outline with Concepts & Steps Covered



# Easy to Use Worksheets Included



## Digital & Printable Google Slides Option



## Quick Teacher & Self/Peer Assessment

#### 

Assessment

#### Mini Math Project: Marble Run

| Concepts accurately covered                      | /5  |
|--------------------------------------------------|-----|
| All sections completed to a high standard        | /5  |
| Clearly shows mathematical thinking/ working out | /5  |
| On task work ethic                               | /5  |
| Total:                                           | /20 |

Comment:

| HH         |
|------------|
| N          |
| MA         |
| 100        |
| 44         |
| 99         |
| T          |
| 14         |
| Ö          |
| 44         |
|            |
| 884        |
| <b>T</b> K |
| 101        |
| R          |
| S          |
| 0          |
| 4          |
| (0)