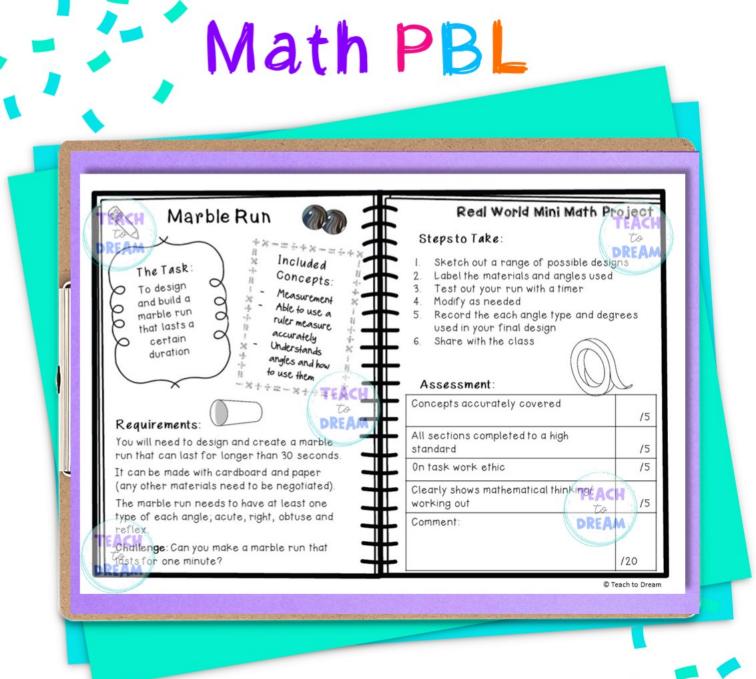

#### Mini Math Project: Marble Run

| Concepts accurately covered                      | /5  |
|--------------------------------------------------|-----|
| All sections completed to a high standard        | /5  |
| Clearly shows mathematical thinking/ working out | /5  |
| On task work ethic                               | /5  |
| Total:                                           | /20 |