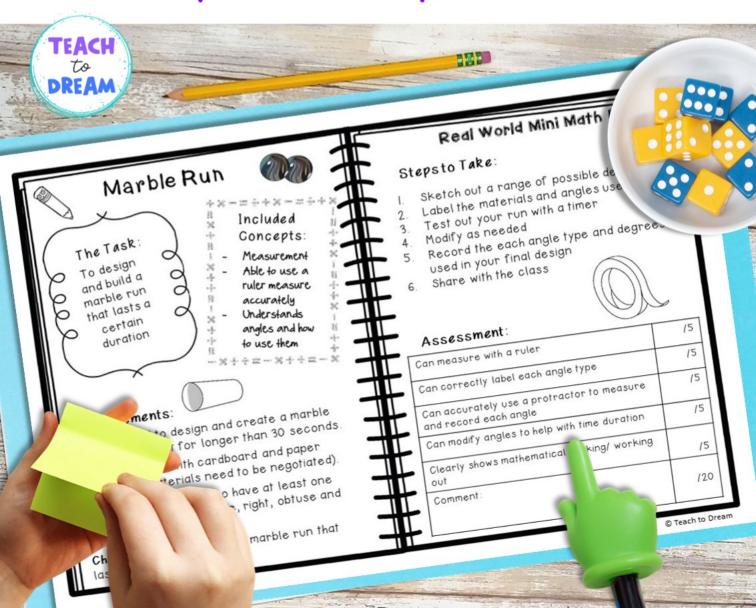

#### Mini Math Project: Marble Run

| Concepts accurately covered                      | /5  |
|--------------------------------------------------|-----|
| All sections completed to a high standard        | /5  |
| Clearly shows mathematical thinking/ working out | /5  |
| On task work ethic                               | /5  |
| Total:                                           | /20 |